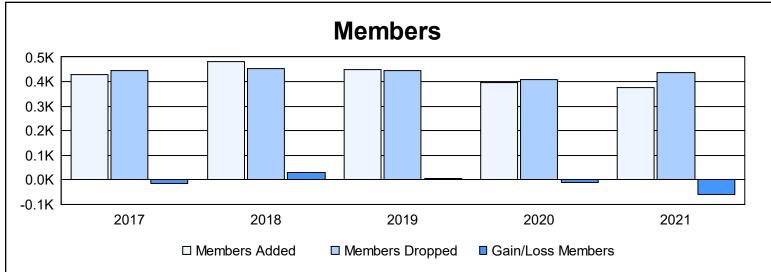

District 300 F

As of June 2021 Cumulative

| Year      | New<br>Clubs | Dropped<br>Clubs | Gain/<br>Loss<br>Clubs | New<br>Members | Charter<br>Members | Reinstate<br>Members | Transfer<br>Members | Total<br>Member<br>Added | Total<br>Members<br>Dropped | Gain/<br>Loss<br>Members |
|-----------|--------------|------------------|------------------------|----------------|--------------------|----------------------|---------------------|--------------------------|-----------------------------|--------------------------|
| 2016-2017 | 2            | 0                | 2                      | 343            | 62                 | 20                   | 3                   | 428                      | 444                         | -16                      |
| 2017-2018 | 1            | 0                | 1                      | 403            | 41                 | 28                   | 8                   | 480                      | 451                         | 29                       |
| 2018-2019 | 1            | 0                | 1                      | 371            | 49                 | 19                   | 11                  | 450                      | 446                         | 4                        |
| 2019-2020 | 2            | 0                | 2                      | 292            | 84                 | 14                   | 7                   | 397                      | 407                         | -10                      |
| 2020-2021 | 0            | 1                | -1                     | 318            | 7                  | 46                   | 6                   | 377                      | 438                         | -61                      |
| Average   | 1            | 0                | 1                      | 345            | 49                 | 25                   | 7                   | 426                      | 437                         | -11                      |